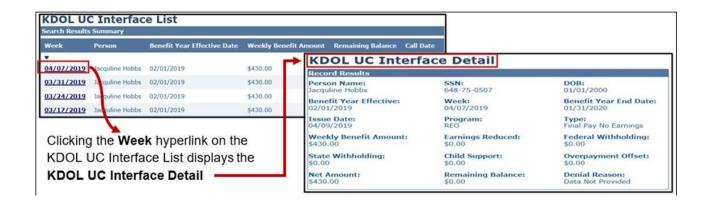

**NOTE:** The **Search Results Response** *Success* means a **Wage** record was found within the past 3 years and an **Unemployment (UC)** record was found within the past year.

- i. The KDOL UC record will display the KDOL US Interface List. On the KDOL UC Interface List page clicking the Week hyperlink displays the KDOL UC Interface Detail page that displays additional information.
- ii. The KDOL Wages record will display on the KDOL Wages Interface List. On the KDOL Wages Interface List click the Quarter hyperlink to display the KDOL Wages Interface Detail page that displays additional information.

# KDOL UC Interface List and KDOL Wages Interface Detail

| KDOL UC Interface List         |                                                                                                                                    |  |
|--------------------------------|------------------------------------------------------------------------------------------------------------------------------------|--|
| Week                           | Hyperlink to KDOL UC Interface Detail which provides in depth information regarding any deductions from the weekly benefit amount. |  |
| Person                         | Name of the person who filed for unemployment.                                                                                     |  |
| Benefit Year Effective<br>Date | The date unemployment claim was determined.                                                                                        |  |
| Weekly Benefit Amount          | The weekly amount prior to any deductions.                                                                                         |  |
| Remaining Balance              | The available amount that can be claimed in future weeks.                                                                          |  |
| Call Date                      | The date the KDOL UC interface was queried.                                                                                        |  |
| Person Name                    | Claimant Name                                                                                                                      |  |
| SSN                            | Claimant SSN                                                                                                                       |  |
| DOB                            | Claimant DOB                                                                                                                       |  |

| KDOL UC Interface List |                                                                                                                                                                                                               |  |
|------------------------|---------------------------------------------------------------------------------------------------------------------------------------------------------------------------------------------------------------|--|
| Benefit Year Effective | First day of the month claim started.                                                                                                                                                                         |  |
| Week                   | Effective week of claim.                                                                                                                                                                                      |  |
| Benefit Year End Date  | 12 months from the Benefit Year Effective date.                                                                                                                                                               |  |
|                        | KDOL UC Interface Detail                                                                                                                                                                                      |  |
| Issue Date             | Date claim was paid out.                                                                                                                                                                                      |  |
| Program                | Displays Program codes REG EUC TRA TAA DUA. If data was provided but not related to any Program code it will display 'Not Available'. If no data was provided 'Data Not Provided' will display.               |  |
| Туре                   | Display the status Type of payment.  Example: 1st PAY NO EARNINGS If data was provided but not related to any Type it will display 'Not Available'. If no data was provided 'Data Not Provided' will display. |  |
| Weekly Benefit Amount  | Weekly benefit amount prior to deductions.                                                                                                                                                                    |  |
| Earnings Reduced       | Amount deducted due to actual earnings.                                                                                                                                                                       |  |
| Federal Withholding    | 10% withholding for federal income tax.                                                                                                                                                                       |  |
| State Withholding      | 3.5% withholding for state income tax.                                                                                                                                                                        |  |
| Child Support          | Child Support being withheld.                                                                                                                                                                                 |  |
| Overpayment Offset     | Monetary amount being held for any overpayments.                                                                                                                                                              |  |
| Net Amount             | Actual benefit amount after deductions.                                                                                                                                                                       |  |
| Remaining Balance      | The monetary amount available for payment. Display \$0.00 if no remaining balance.                                                                                                                            |  |
| Denial Reason          | See KDOL UC Interface Non-Monetary Denial Reasons.                                                                                                                                                            |  |