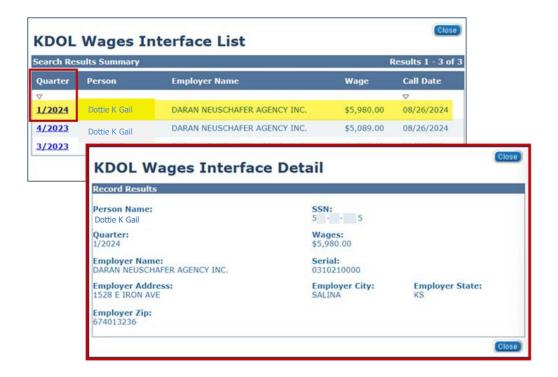

**NOTE:** The **Search Results Response** *Success* means a **Wage** record was found within the past 3 years and an **Unemployment (UC)** record was found within the past year.

- i. The KDOL UC record will display the KDOL US Interface List. On the KDOL UC Interface List page clicking the Week hyperlink displays the KDOL UC Interface Detail page that displays additional information.
- ii. The KDOL Wages record will display on the KDOL Wages Interface List. On the KDOL Wages Interface List click the Quarter hyperlink to display the KDOL Wages Interface Detail page that displays additional information.

### **KDOL Wages Interface List and KDOL Wages Interface Detail**

| KDOL Wages Interface List   |                                                                                                                                                                                                                 |  |
|-----------------------------|-----------------------------------------------------------------------------------------------------------------------------------------------------------------------------------------------------------------|--|
| Quarter                     | Hyperlink to KDOL Wages Interface Detail which provides the Employer mailing address. The last 5 quarters (including the current quarter) are displayed.                                                        |  |
| Person                      | Name of the person with KDOL Wage findings.                                                                                                                                                                     |  |
| Employer Name               | Name of Employer.                                                                                                                                                                                               |  |
| Wage                        | Gross amount of income received in the quarter from employer.                                                                                                                                                   |  |
| Call Date                   | The date the KDOL interface was called queried.                                                                                                                                                                 |  |
| KDOL Wages Interface Detail |                                                                                                                                                                                                                 |  |
| Person Name & SSN           | Name and SSN of the person with KDOL wages.                                                                                                                                                                     |  |
| Quarter                     | Quarter the wages are from.                                                                                                                                                                                     |  |
| Wages                       | Gross amount of wages for that quarter.                                                                                                                                                                         |  |
| Employer<br>Information     | Employer name and the address of the employer.                                                                                                                                                                  |  |
| Serial                      | Employer specific identifying number.  NOTE: In legacy the Serial number was used to look up a specific address for employer. No longer important because the KDOL Wages Interface Detail displays the address. |  |