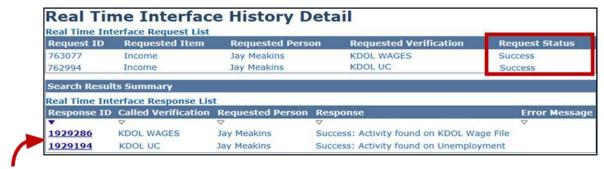

NOTE: KEES allows you to multi-select multiple records.

- b. Click on the **Request Verification** button.
- c. The **Real Time Interface History List** displays. Click the **Call ID** hyperlink that coincides with the correct **Worker**, **Date** and **Time** record.
- d. The **Real Time Interface History Detail** page displays. The *Real Time Interface Request List* verifies the Request Status. The **Search Results Summary** displays if a response was received.

**NOTE:** The **Search Results Response** *Success* means a **Wage** record was found within the past 3 years and an **Unemployment (UC)** record was found within the past year.

- i. The KDOL UC record will display the KDOL US Interface List. On the KDOL UC Interface List page clicking the Week hyperlink displays the KDOL UC Interface Detail page that displays additional information.
- ii. The KDOL Wages record will display on the KDOL Wages Interface List. On the KDOL Wages Interface List click the Quarter hyperlink to display the KDOL Wages Interface Detail page that displays additional information.

| Search Results Summary                      |                                                                                                                                |  |
|---------------------------------------------|--------------------------------------------------------------------------------------------------------------------------------|--|
| Response                                    | Meaning                                                                                                                        |  |
| Success: Activity found on KDOL Wage File   | Data found for the person in the latest 5 quarters (including call quarter).                                                   |  |
| Not found: No findings on KDOL Wage file    | No data found at all for the person.                                                                                           |  |
| Error: Request Failed                       | Unable to contact KDOL due to system error. <b>NOTE:</b> This is the only Response that will display an <i>Error Message</i> . |  |
| Success: Activity found on Unemployment     | Data found for the person in the latest 52 weeks (including call week).                                                        |  |
| Not found: No unemployment found            | No data found at all for the person.                                                                                           |  |
| No Recent Activity Found on KDOL UC File    | Data found for the person but not in the latest 52 weeks (including call week).                                                |  |
| No Recent Activity Found on KDOL Wages File | Data found for the person but not in the latest 5 quarters (including call quarter).                                           |  |